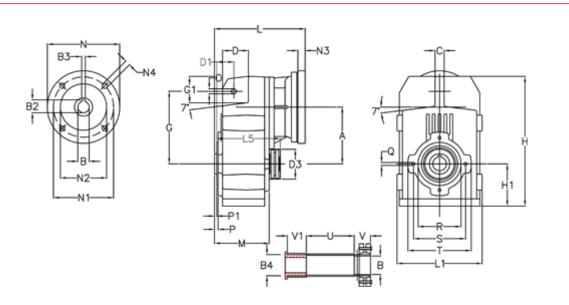

## **Measures**

| A = 150.50 | D1 = 54.0  | 15 = 180.0 | P1                                  | = 3.5    | V = 45  |
|------------|------------|------------|-------------------------------------|----------|---------|
| B = 35     | d3 = 90    | M = 125.0  | Q                                   | = M10x17 | V1 = 52 |
| B1 = 11    | G = 170    | N = 140    | R                                   | = 110    |         |
| B2 = 12.8  | G1 = 84.0  | N1 = 115   | S                                   | = 130    |         |
| B3 = 4     | H = 326.0  | N2 = 95    | Т                                   | = 150    |         |
| B4 = 35    | H1 = 102.0 | N4 = M8x19 | Tightening torque Nm adapter bushin | g = 6.0  |         |
| C = 20     | L = 225.5  | O = 13     | Tightening torque Nm shrink disc    | = 8.0    |         |
| D = 68.0   | L1 = 210   | P = 6.5    | U                                   | = 95.5   |         |